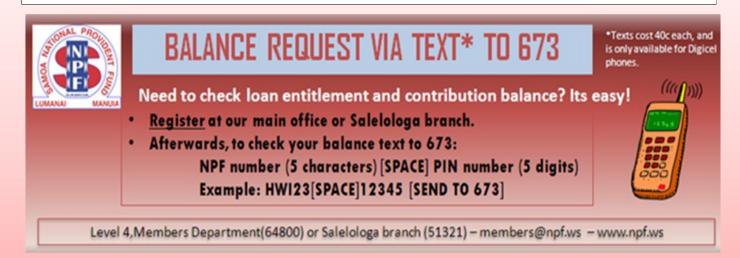

# TEXT 673 FOR LOAN ENTITLEMENT AND CONTRIBUTION BALANCES

Now you can check your loan entitlement or contribution balances by texting. It is an easier and faster way of checking your loan entitlements at any day and anytime. Please visit our Members department at Level 4 of SNPF Main Building to register. At registration we need to record your MOBILE and 5 digits PIN numbers.

This can only be done at the moment via the DIGICEL Network. We are currently working to ensure that it is available also via the BLUESKY Network in the future.